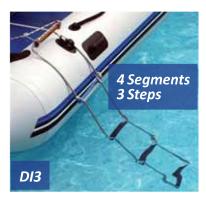

## **Dinghy Ladder Models**

**FREE** – Nylon Storage Bag Included With All Dinghy Ladders

| Model | Application                    | Steps | Width " | Length " | Weight # | Price |
|-------|--------------------------------|-------|---------|----------|----------|-------|
| DI3   | Inflatable Dinghy              | 3     | 8       | 47       | 6        | \$189 |
| DW3   | Inflatable Boat                | 3     | 12      | 47       | 7        | \$219 |
| DW4   | Inflatable Boat (Not Pictured) | 4     | 12      | 57       | 9        | \$259 |
| DH3   | Hardside Dinghy                | 3     | 8       | 43       | 6        | \$189 |
| YW4   | Hardside Boat                  | 4     | 12      | 43       | 8        | \$219 |
| YW5   | Mid-sized Boat (Not Pictured)  | 5     | 12      | 53       | 10       | \$259 |