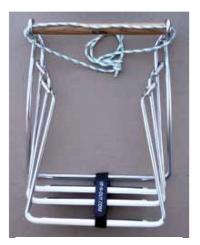

## THE ULTIMATE DINGHY & SMALL BOAT LADDER

Up-N-Out ladders are designed for use on inflatables or hard-sided dinghies and small to mid-sized boats. Up-N-Out's unique interlocking rungs allow our ladders to be quickly compacted, deployed and stored. Constructed of electro polished solid round bar 316 stainless steel that is super strong and can take the harsh marine environment, the Up-N-Out ladder will not fill with water or jam and break like hinged and telescoping hollow tube designs.

## **Dinghy Ladder Models**

**FREE** – Nylon Storage Bag Included With All Dinghy Ladders

| Model | Application                    | Steps | Width " | Length " | Weight # | Price |
|-------|--------------------------------|-------|---------|----------|----------|-------|
| DI3   | Inflatable Dinghy              | 3     | 8       | 47       | 6        | \$189 |
| DW3   | Inflatable Boat                | 3     | 12      | 47       | 7        | \$219 |
| DW4   | Inflatable Boat (Not Pictured) | 4     | 12      | 57       | 9        | \$259 |
| DH3   | Hardside Dinghy                | 3     | 8       | 43       | 6        | \$189 |
| YW4   | Hardside Boat                  | 4     | 12      | 43       | 8        | \$219 |
| YW5   | Mid-sized Boat (Not Pictured)  | 5     | 12      | 53       | 10       | \$259 |