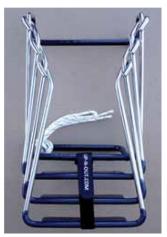

## THE ULTIMATE DINGHY & SMALL BOAT LADDER

Up-N-Out ladders are designed for use on inflatables or hard-sided dinghies and small to mid-sized boats. Up-N-Out's unique interlocking rungs allow our ladders to be quickly compacted, deployed and stored. Constructed of electro polished solid round bar 316 stainless steel that is super strong and can take the harsh marine environment, the Up-N-Out ladder will not fill with water or jam and break like hinged and telescoping hollow tube designs.











**DH3** – 3 Steps



**NEW** – **YW4** – 4 Steps



**DW3** – 3 Steps

## **Dinghy Ladder Models**

**FREE** – Nylon Storage Bag Included With All Dinghy Ladders

| Model | Application                    | Steps | Width " | Length " | Weight # | Price |
|-------|--------------------------------|-------|---------|----------|----------|-------|
| DI3   | Inflatable Dinghy              | 3     | 8       | 47       | 6        | \$189 |
| DW3   | Inflatable Boat                | 3     | 12      | 47       | 7        | \$219 |
| DW4   | Inflatable Boat (Not Pictured) | 4     | 12      | 57       | 9        | \$259 |
| DH3   | Hardside Dinghy                | 3     | 8       | 43       | 6        | \$189 |
| YW4   | Hardside Boat                  | 4     | 12      | 43       | 8        | \$219