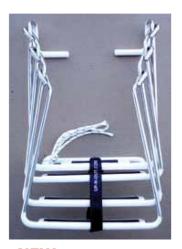

## THE ULTIMATE DINGHY & SMALL BOAT LADDER

Up-N-Out ladders are designed for use on inflatables or hard-sided dinghies and small to mid-sized boats. Up-N-Out's unique interlocking rungs allow our ladders to be quickly compacted, deployed and stored. Constructed of electro polished solid round bar 316 stainless steel that is super strong and can take the harsh marine environment, the Up-N-Out ladder will not fill with water or jam and break like hinged and telescoping hollow tube designs.

## **Dinghy Ladder Models**

**FREE** – Nylon Storage Bag Included With All Dinghy Ladders

| Model | Application                    | Steps | Width " | Length " | Weight # | Price |
|-------|--------------------------------|-------|---------|----------|----------|-------|
| DI3   | Inflatable Dinghy              | 3     | 8       | 47       | 6        | \$189 |
| DW3   | Inflatable Boat                | 3     | 12      | 47       | 7        | \$219 |
| DW4   | Inflatable Boat (Not Pictured) | 4     | 12      | 57       | 9        | \$259 |
| DH3   | Hardside Dinghy                | 3     | 8       | 43       | 6        | \$189 |
| YW4   | Hardside Boat                  | 4     | 12      | 43       | 8        | \$219 |
| YW5   | Mid-sized Boat (Not Pictured)  | 5     | 12      | 53       | 10       | \$259 |