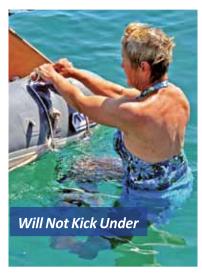

## THE ULTIMATE DINGHY & SMALL BOAT LADDER

Up-N-Out ladders are designed for use on inflatables or hard-sided dinghies and small to mid-sized boats. Up-N-Out's unique interlocking rungs allow our ladders to be quickly compacted, deployed and stored. Constructed of electro polished solid round bar 316 stainless steel that is super strong and can take the harsh marine environment, the Up-N-Out ladder will not fill with water or jam and break like hinged and telescoping hollow tube designs.