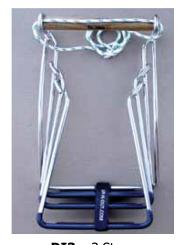

## THE ULTIMATE DINGHY & SMALL BOAT LADDER

Up-N-Out ladders are designed for use on inflatables or hard-sided dinghies and small to mid-sized boats. Up-N-Out's unique interlocking rungs allow our ladders to be quickly compacted, deployed and stored. Constructed of electro polished solid round bar 316 stainless steel that is super strong and can take the harsh marine environment, the Up-N-Out ladder will not fill with water or jam and break like hinged and telescoping hollow tube designs.











**DH3** – 3 Steps



**NEW** – **YW4** – 4 Steps



**DW3** – 3 Steps

## **Dinghy Ladder Models**

**FREE** – Nylon Storage Bag Included With All Dinghy Ladders

| Model | Application                    | Steps | Width " | Length " | Weight # | Price |
|-------|--------------------------------|-------|---------|----------|----------|-------|
| DI3   | Inflatable Dinghy              | 3     | 8       | 47       | 6        | \$189 |
| DW3   | Inflatable Boat                | 3     | 12      | 47       | 7        | \$219 |
| DW4   | Inflatable Boat (Not Pictured) | 4     | 12      | 57       | 9        | \$259 |
| DH3   | Hardside Dinghy                | 3     | 8       | 43       | 6        | \$189 |
| YW4   | Hardside Boat                  | 4     | 12      | 43       | 8        | \$