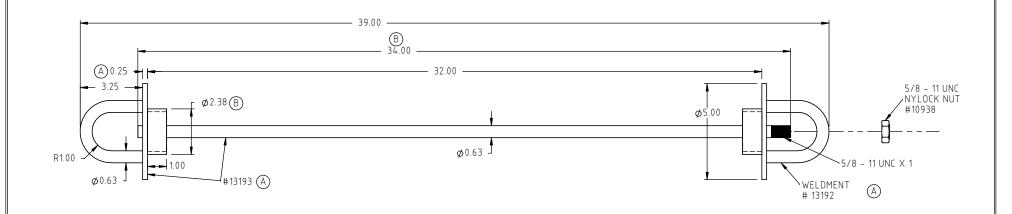

FFMB-32F

В

Copyright. All information furnished within this document, electronic file or design correspondence is the property of Den Hartog industries, Inc. and shall not be used, disclosed to others or copied without the expressed written consent of Den Hartog Industries, Inc.

PACKAGE IN 12568 CARTON FOR SHIPMENT

|      |                                                                            |                                         |                  | DRAWN / DATE              | MATERIAL |                                                    | Don Hortog                                          |
|------|----------------------------------------------------------------------------|-----------------------------------------|------------------|---------------------------|----------|----------------------------------------------------|-----------------------------------------------------|
| В    | 34" WAS 32", 2.38" was 2.50"                                               | ADH 1/9/13                              | 2557             | ADH 7/28/10               |          |                                                    | Den Hartog                                          |
| А    | PART NUMBERS UPDATED, MATERIAL<br>WAS 12 GA                                | ADH 3/14/11                             | 2188             | APPRD. / DATE             | 1        |                                                    | INDUSTRIES, INC.                                    |
| REV  | DESCRIPTION                                                                | BY / DATE                               | CCN              | REH 10/26/10              |          |                                                    | Ace Roto-Mold Injection Molding Blow Molding Sowjoy |
| ll . | ALL DIMENSIONS ARE IN DECIMAL INCHES TOLERANCES UNLESS OTHERWISE SPECIFIED |                                         | ROJECTION<br>.5M | SHOT WEIGHT:              | NOTES:   | DESCRIPTION MOORING BUOY HARDWARE 32" FIXED-3 INCH |                                                     |
| -    | OLYETHYLENE METAL                                                          |                                         |                  | SHIPPING WEIGHT:          |          |                                                    |                                                     |
|      | DECIMAL ± .125"<br>FRACTION ± 1/4"<br>ANGLE ± 1°                           | (++++++++++++++++++++++++++++++++++++++ |                  | FINISH: GALVANIZED FINISH |          | SCALE N.S. PART                                    | FFMB-32F                                            |