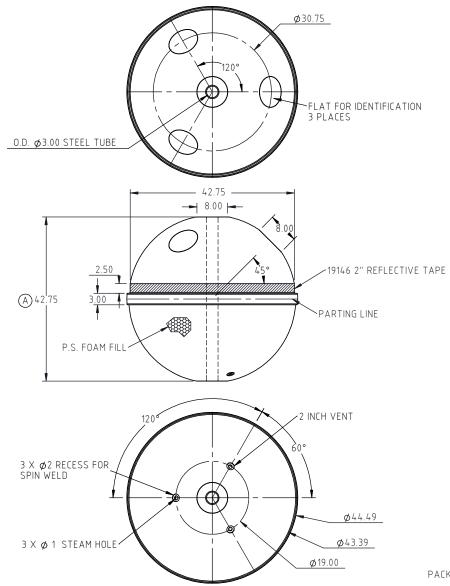

PACKAGE IN 19149 CARTON FOR SHIPMENT

|                                                                               |                   |                                                           |                                   |      | DRAWN / DATE                        | MATERIAL                             |  |
|-------------------------------------------------------------------------------|-------------------|-----------------------------------------------------------|-----------------------------------|------|-------------------------------------|--------------------------------------|--|
|                                                                               |                   |                                                           |                                   |      | DHJ 3/24/10                         | 100/0                                |  |
| А                                                                             | 42.75" WAS 41.49" |                                                           | ADH 1/9/13                        | 2557 | APPRD. / DATE 10948  REH 10/26/10   | 10946                                |  |
| REV                                                                           | DESC              | RIPTION                                                   | BY / DATE                         | CCN  | KLII 10/20/10                       |                                      |  |
| ALL DIMENSIONS ARE IN DECIMAL INCHES<br>TOLERANCES UNLESS OTHERWISE SPECIFIED |                   |                                                           | THIRD ANGLE PROJECTION ANSI 14.5M |      | SHOT WEIGHT: 54.00 LBS.             | NOTES:                               |  |
| POLYETHYLENE<br>±1% @ 68°F                                                    |                   | METAL<br>DECIMAL ± .125"<br>FRACTION ± 1/4"<br>ANGLE ± 1° |                                   |      | SHIPPING WEIGHT: 96.00 LBS. FINISH: | 1.) .250" WALL<br>2.) 21.3 LBS. FOAM |  |