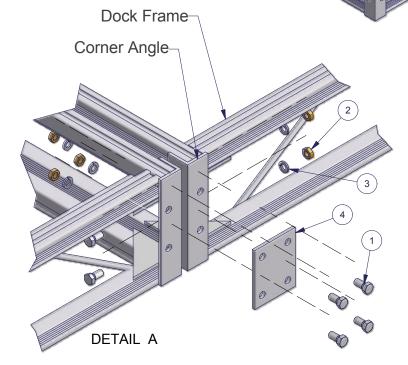

## FTS9 Frame Connection Kit Part #: 1006535

For Connecting two FTS9 dock frame ends together or two connection points on a parallel connection.

| Parts List |     |             |                  |
|------------|-----|-------------|------------------|
| ITEM       | QTY | PART NUMBER | DESCRIPTION      |
| 1          | 12  | 1002376     | Bolt 1/2 x 1.0   |
| 2          | 12  | 1001794     | Nut Jam 1/2      |
| 3          | 12  | 1002561     | 1/2" Lock Washer |
| 4          | 2   | 1002914     | Splice Plate     |
|            |     |             |                  |

Attach two dock frames together by thru-bolting the adjacent angles with two Bolts 1/2 x 1.0, two Lock Washers 1/2 and Nuts Jam 1/2.

Secure one Splice Plate to the side of the Corner Angle of the two dock frames with four Bolts 1/2 x 1.0, four Lock Washers 1/2 and four Nuts Jam 1/2 at each connection point - as shown in Detail "A."