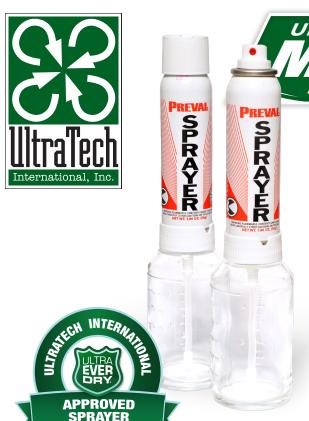

## ULTRASPRAYER PERFECT FOR SMALL OR TESTING APPLICATIONS

The Ultra-Mini Sprayer is a professional grade spray system that is great for countless applications of Ultra-Ever Dry. It's disposable, recyclable, easy to clean, and, best of all, no compressor is needed. The Ultra-Mini Sprayer's venturi vacuum process pulls Ultra-Ever Dry from the refillable container and delivers a professional-grade spray stream to virtually any surface. Easy replacement and cleanup with interchangeable and disposable parts.

| Ultra-Mini Sprayer® |                                         |      |                              |                     |  |  |
|---------------------|-----------------------------------------|------|------------------------------|---------------------|--|--|
| Part#               | Description                             | Qty. | Shipping Dimensions in. (mm) | Weight<br>lbs. (kg) |  |  |
| 4122                | Sprayer Set (includes glass jars)       | 2    | 5 x 5 x 8 (127 x 127 x 203)  | 2.0 (0.9)           |  |  |
| 4126                | Replacement Cartridges                  | 12   | 8 x 8 x 7 (203 x 203 x 178)  | 4.0 (1.8)           |  |  |
| 4138                | Sprayer Set (Canada Version)            | 2    | 5 x 5 x 8 (127 x 127 x 203)  | 2.0 (0.9)           |  |  |
| 4139                | Replacement Cartridges (Canada Version) | 12   | 8 x 8 x 7 (203 x 203 x 178)  | 4.0 (1.8)           |  |  |
| 4134                | Sprayer Set (International Version)     | 2    | 5 x 5 x 8 (127 x 127 x 203)  | 2.0 (0.9)           |  |  |
| 4135                | Replacement Cartridges (Int'l Version)  | 12   | 8 x 8 x 7 (203 x 203 x 178)  | 4.0 (1.8)           |  |  |

NOTE: It requires three (3) Mini Sprayer cartridges to apply each quart of Ultra-Ever Dry (Top or Bottom Coat).

The Ultra-Power Sprayer is specially designed for applying Ultra-Ever Dry. This multipurpose sprayer is ideal for a wide range of larger projects. The Sprayer provides the user with maximum control and minimal overspray. Outstanding features include a fast, three-pattern changing system, a thumb-control paint-flow dial, a one-quart wide-mouth paint container, and an angled pick-up tube for overhead or downward spraying. Clean up is quick and easy.