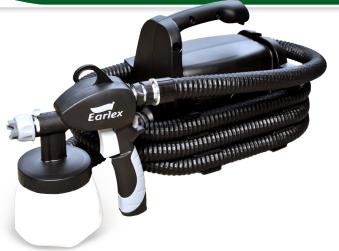

NOTE: It requires three (3) Mini Sprayer cartridges to apply each quart of Ultra-Ever Dry (Top or Bottom Coat).

The Ultra-Power Sprayer is specially designed for applying Ultra-Ever Dry. This multipurpose sprayer is ideal for a wide range of larger projects. The Sprayer provides the user with maximum control and minimal overspray. Outstanding features include a fast, three-pattern changing system, a thumb-control paint-flow dial, a one-quart wide-mouth paint container, and an angled pick-up tube for overhead or downward spraying. Clean up is quick and easy.

| Ultra-Power Sprayer® |                                                                  |      |                                |                     |  |  |  |
|----------------------|------------------------------------------------------------------|------|--------------------------------|---------------------|--|--|--|
| Part#                | Description                                                      | Qty. | <b>Dimensions</b> in. (mm)     | Weight<br>lbs. (kg) |  |  |  |
| 4120                 | 120V Power Sprayer - North America (including Canada and Mexico) | 1    | 18 x 12 x 14 (457 x 305 x 356) | 10.0 (4.5)          |  |  |  |
| 4130                 | 230V Power Sprayer - Europe                                      | 1    | 18 x 12 x 14 (457 x 305 x 356) | 10.0 (4.5)          |  |  |  |
| 4131                 | 230V Power Sprayer – United Kingdom                              | 1    | 18 x 12 x 14 (457 x 305 x 356) | 10.0 (4.5)          |  |  |  |
| 4132                 | 230V Power Sprayer – Australia                                   | 1    | 18 x 12 x 14 (457 x 305 x 356) | 10.0 (4.5)          |  |  |  |